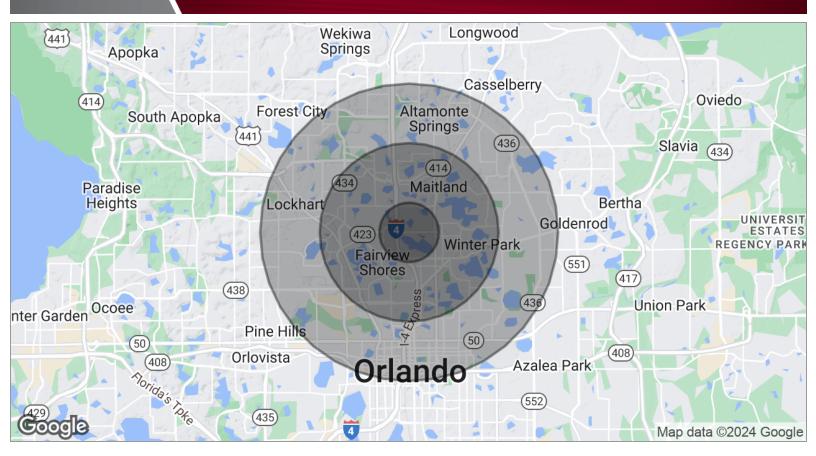

# 2300 Lee Road

2300 LEE ROAD, WINTER PARK, FL 32789

| POPULATION          | 1 MILE    | 3 MILES   | 5 MILES   |  |
|---------------------|-----------|-----------|-----------|--|
| TOTAL POPULATION    | 8,994     | 74,627    | 240,612   |  |
| MEDIAN AGE          | 38.7      | 38.4      | 37.4      |  |
| MEDIAN AGE (MALE)   | 38.7      | 37.3      | 35.7      |  |
| MEDIAN AGE (FEMALE) | 40.7      | 39.9      | 39.1      |  |
| HOUSEHOLDS & INCOME | 1 MILE    | 3 MILES   | 5 MILES   |  |
| TOTAL HOUSEHOLDS    | 3,373     | 31,412    | 101,402   |  |
| # OF PERSONS PER HH | 2.7       | 2.4       | 2.4       |  |
| AVERAGE HH INCOME   | \$63,142  | \$89,295  | \$74,205  |  |
| AVERAGE HOUSE VALUE | \$272,494 | \$376,940 | \$319,866 |  |

<sup>\*</sup> Demographic data derived from 2020 ACS - US Census

For more information contact:

Jason Bantel, CCIM

jbantel@lee-associates.com
D: 321.281.8509