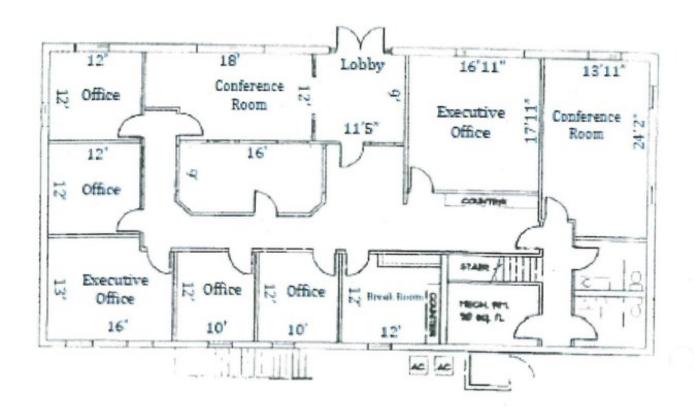

### LISTING DATA

Size: 3,660 SF Rentable

**Price:** \$677,000 **Available:** June 1, 2018

**Comments:** This free standing, single tenant office building offers a professional image with brick facade, abundant parking, monument signage and a functional air conditioned mezzanine with both interior & exterior entries. The interior is highlighted by a formal lobby with a good mix of executive and private offices with conference room and open work areas.