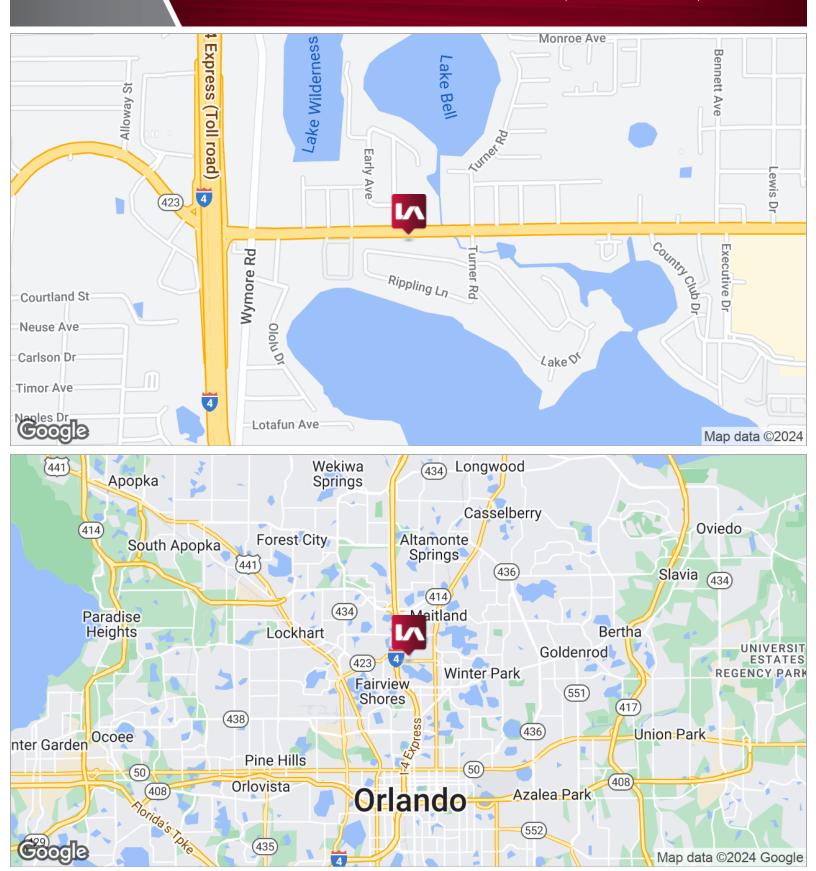

#### PROPERTY OVERVIEW

Lee & Associates Central Florida has been retained as the exclusive agent in the sale of 2300 Lee Road, Winter Park, FL. This offering represents a unique opportunity to acquire well located property in one of Central Florida's most active commercial corridors. 2300 Lee Road will benefit from the continuing redevelopment of the Lee Road & Orlando Avenue (Hwy 17-92) Corridors.

## 2300 Lee Road

2300 LEE ROAD, WINTER PARK, FL 32789

For more information contact: Jason Bantel, CCIM jbantel@lee-associates.com D: 321.281.8509

in **9** @ **f** 

LeeCFL.com